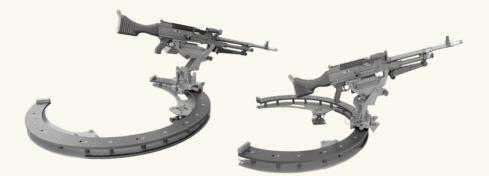

## **SKATE MOUNT**

## **KEY FEATURES**

Cost-effective, lightweight and modular design. Versatile weapon cradle and rapid response with wide arcs of fire. Ideal for soft-skinned, open-topped patrol, reconnaissance & special forces vehicles. Travel lock and separate cans for 5.56-7.62mm ammunition. Low maintenance, easy integration and installation.

## **TECHNICAL SPECIFICATIONS**

| Weapons Compatibility:    | MAG58/M240 7.62mm GPMG; Minimi/M249, 5.56mm LMG, MG3, MG4,<br>MG5, MK48 Minimi, PKM. |
|---------------------------|--------------------------------------------------------------------------------------|
| Ammunition Tray Capacity: | 7.62mm / 5.56mm - 200rounds.                                                         |
| Elevation:                | +30°                                                                                 |
| Depression:               | -10° Stop/ -30° Override.                                                            |
| Weapon Traverse:          | 350° (adjustable at increments).                                                     |
| Stainless Steel Mass:     | 40kg (excluding weapon).                                                             |
| Part Number:              | P10598                                                                               |