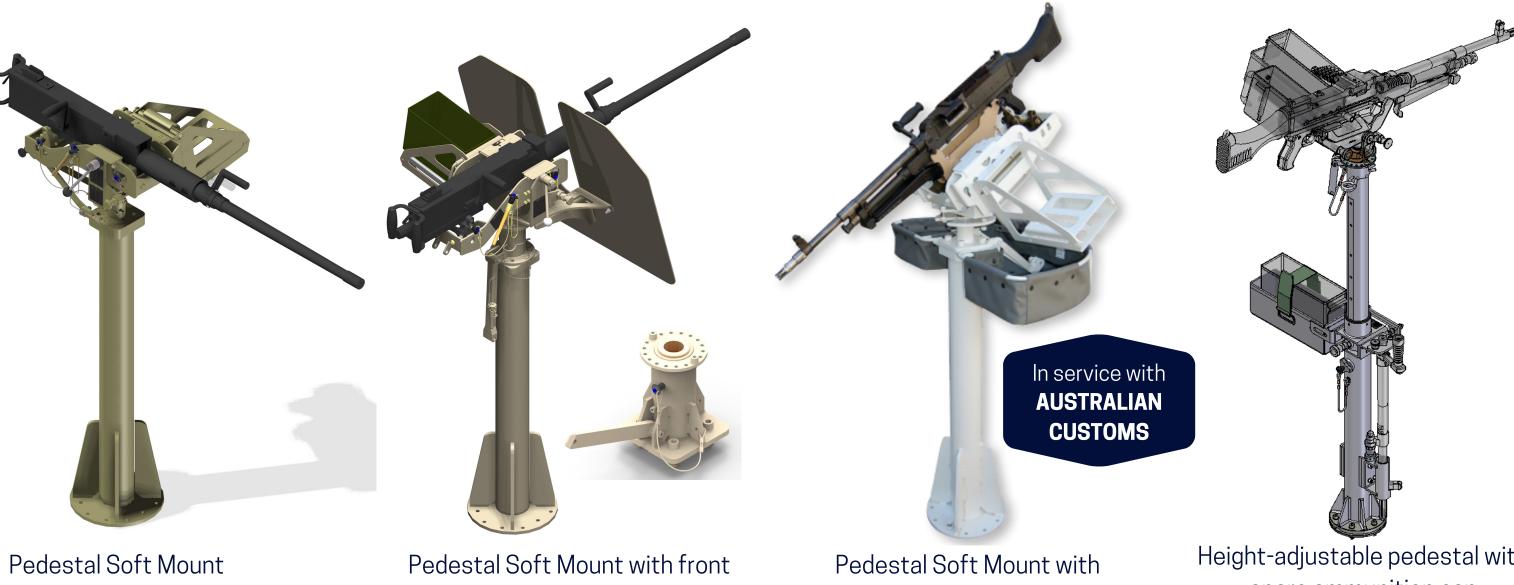

## **KEY FEATURES**

- Low profile and modular design
- Fixed and height-adjustable pedestal
- Optional front shield STANAG 1,2,3
- Low maintenance and easy integration and installation
- Extra capabilities available (e.g. catch-bag, sight bracket, shoulder bar)
- Applications: small patrol boats or larger combat ships

## **MARINE PEDESTALS**

| Weapons fit:       | MAG58/M240, Minimi/M249, M2QCB          |
|--------------------|-----------------------------------------|
|                    | 12.7mm, MK19 40mm AGL                   |
| <b>Elevation:</b>  | +25° up to +60°                         |
| <b>Depression:</b> | -10° Stop / -35° Override               |
| eapon Traverse:    | 360° (rotation stops at 10° increments) |
| Weight:            | ~65kg (excluding the weapon and ammo)   |

**Customer customisation available upon request** 

W

without front shield

### **FOLDAWAY MOUNT**

shield and short pedestal

ammunition catch-bag

spare ammunition can

Customer adaptation is available upon request

Foldaway Mount is an ideal solution for a lightweight, costeffective and quick-detach machine gun mount, suitable for naval and coast guard platforms.