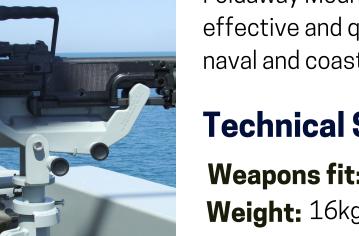

### **FOLDAWAY MOUNT**

shield and short pedestal

ammunition catch-bag

spare ammunition can

Customer adaptation is available upon request

Foldaway Mount is an ideal solution for a lightweight, costeffective and quick-detach machine gun mount, suitable for naval and coast guard platforms.

#### **Technical Specifications**

Weapons fit: MAG58/M240, Minimi/M249 Weight: 16kg (excluding the weapon) **Elevation:** +60° **Depression:** -15° Stop/ -45° Override Required structure: top rail/post access, minimum thickness 6mm