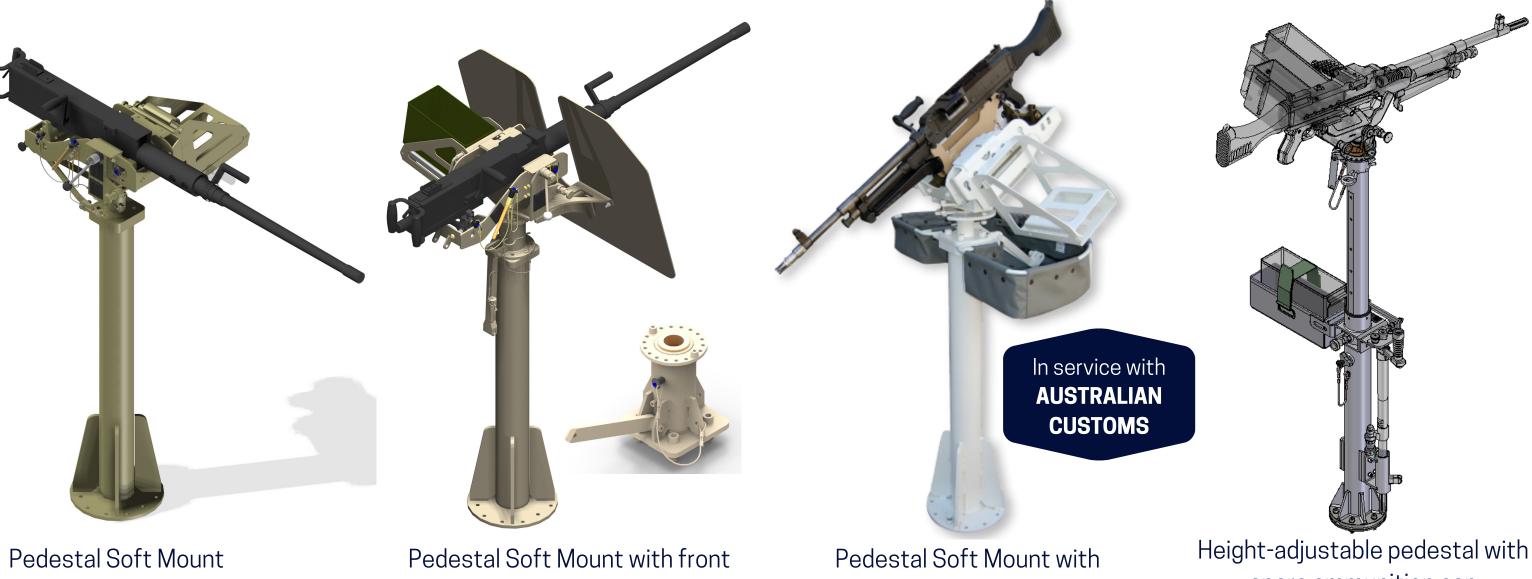

## **KEY FEATURES**

- Low profile and modular design
- Fixed and height-adjustable pedestal
- Optional front shield STANAG 1,2,3
- Low maintenance and easy integration and installation
- Extra capabilities available (e.g. catch-bag, sight bracket, shoulder bar)
- Applications: small patrol boats or larger combat ships

## **MARINE PEDESTALS**

| Weapons fit:       | MAG58/M240, Minimi/M249, M2QCB          |
|--------------------|-----------------------------------------|
|                    | 12.7mm, MK19 40mm AGL                   |
| <b>Elevation:</b>  | +25° up to +60°                         |
| <b>Depression:</b> | -10° Stop / -35° Override               |
| eapon Traverse:    | 360° (rotation stops at 10° increments) |
| Weight:            | ~65kg (excluding the weapon and ammo)   |

**Customer customisation available upon request** 

W

without front shield

### **FOLDAWAY MOUNT**

shield and short pedestal

ammunition catch-bag

spare ammunition can

Customer adaptation is available upon request

Foldaway Mount is an ideal solution for a lightweight, costeffective and quick-detach machine gun mount, suitable for naval and coast guard platforms.