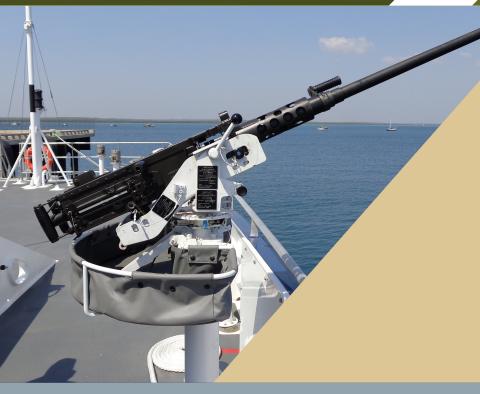

# **MARINE MOUNTS**

The Platt Marine Mounts combines a sturdy deck-mounted Pedestal with 40-50 Soft Mount or any mounting systems with G3 cone to provide a machine gun mount that is dependable and recoil-absorbing, ensuring maximum controllability and accuracy. Constructed of stainless steel to withstand the rigours of operations at sea, the Platt Marine Pedestal bolts directly to a standard naval mounting plate or specified surface.

## **KEY FEATURES**

- Low profile and modular design
- Fixed and height-adjustable pedestal
- Optional front shield STANAG 1,2,3
- Low maintenance and easy integration and installation
- Extra capabilities available (e.g. catch-bag, sight bracket, shoulder bar)
- Applications: small patrol boats or larger combat ships

## **MARINE PEDESTALS**

| Weapons fit:       | MAG58/M240, Minimi/M249, M2QCB          |
|--------------------|-----------------------------------------|
|                    | 12.7mm, MK19 40mm AGL                   |
| <b>Elevation:</b>  | +25° up to +60°                         |
| <b>Depression:</b> | -10° Stop / -35° Override               |
| eapon Traverse:    | 360° (rotation stops at 10° increments) |
| Weight:            | ~65kg (excluding the weapon and ammo)   |