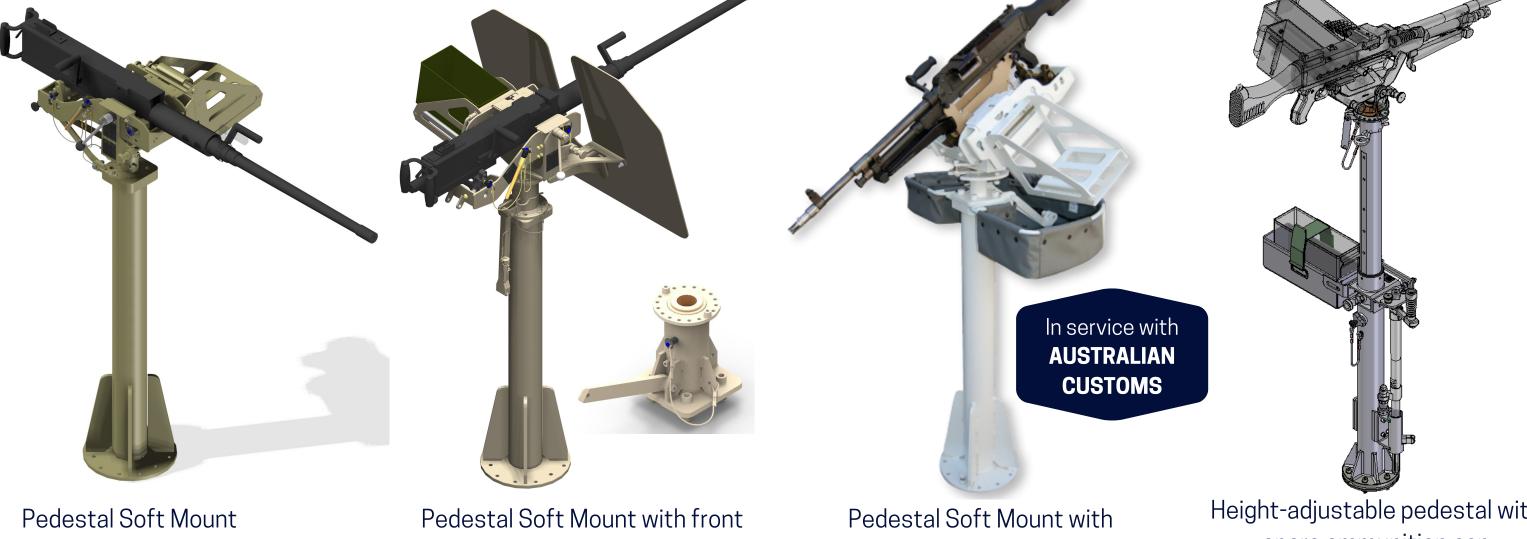

## **KEY FEATURES**

- Low profile and modular design
- Fixed and height-adjustable pedestal
- Optional front shield STANAG 1,2,3
- Low maintenance and easy integration and installation
- Extra capabilities available (e.g. catch-bag, sight bracket, shoulder bar)
- Applications: small patrol boats or larger combat ships

## **MARINE PEDESTALS**

| Weapons fit:       | MAG58/M240, Minimi/M249, M2QCB          |
|--------------------|-----------------------------------------|
|                    | 12.7mm, MK19 40mm AGL                   |
| <b>Elevation:</b>  | +25° up to +60°                         |
| <b>Depression:</b> | -10° Stop / -35° Override               |
| eapon Traverse:    | 360° (rotation stops at 10° increments) |
| Weight:            | ~65kg (excluding the weapon and ammo)   |

**Customer customisation available upon request** 

W

without front shield

### **FOLDAWAY MOUNT**

shield and short pedestal

ammunition catch-bag

spare ammunition can

Customer adaptation is available upon request

Foldaway Mount is an ideal solution for a lightweight, costeffective and quick-detach machine gun mount, suitable for naval and coast guard platforms.