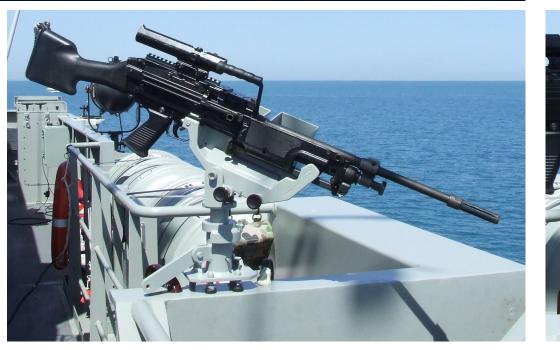

# **MARINE MOUNTS**

The Platt Marine Mounts combines a sturdy deck-mounted Pedestal with 40-50 Soft Mount or any mounting systems with G3 cone to provide a machine gun mount that is dependable and recoil-absorbing, ensuring maximum controllability and accuracy. Constructed of stainless steel to withstand the rigours of operations at sea, the Platt Marine Pedestal bolts directly to a standard naval mounting plate or specified surface.

## **KEY FEATURES**

- Low profile and modular design
- Fixed and height-adjustable pedestal
- Optional front shield STANAG 1,2,3
- Low maintenance and easy integration and installation
- Extra capabilities available (e.g. catch-bag, sight bracket, shoulder bar)
- Applications: small patrol boats or larger combat ships

## **MARINE PEDESTALS**

| Weapons fit:       | MAG58/M240, Minimi/M249, M2QCB          |
|--------------------|-----------------------------------------|
|                    | 12.7mm, MK19 40mm AGL                   |
| <b>Elevation:</b>  | +25° up to +60°                         |
| <b>Depression:</b> | -10° Stop / -35° Override               |
| eapon Traverse:    | 360° (rotation stops at 10° increments) |
| Weight:            | ~65kg (excluding the weapon and ammo)   |