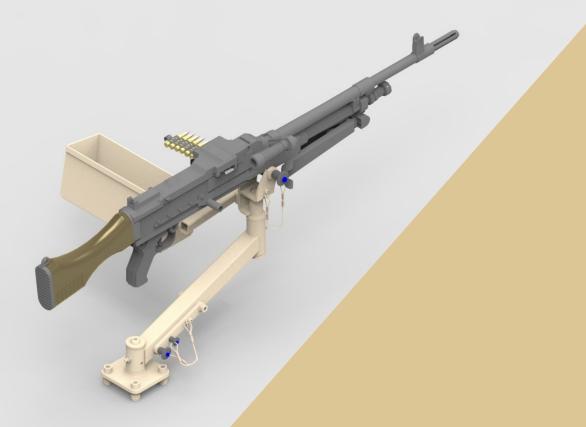

# **SWING ARM MOUNT**

The Platt Swing Arm Mount is a low cost variant of the Platt Swing Mount designed to accommodate MAG58/M240 GPMG, Minimi/M249 and PKM, machine guns. Constructed of Stainless Steel, the single swing arm mount is ideal for installation on utility vehicles where a low cost solution is required. The Platt Swing Arm Mount incorporates integrated travel lock and a standard ammunition can.

### **Technical Specifications**

Weapons fit: **Elevation/Depression: Ammunition Tray Capacity:** Weapon Traverse: Weight:

MAG58/M240,M249/Minimi, MK48/7.62 Minimi

+40°/-30°

7.62mm - 200rounds

360° rotation

8.5kg (excluding the weapon)

**Part Number:** P10486-100