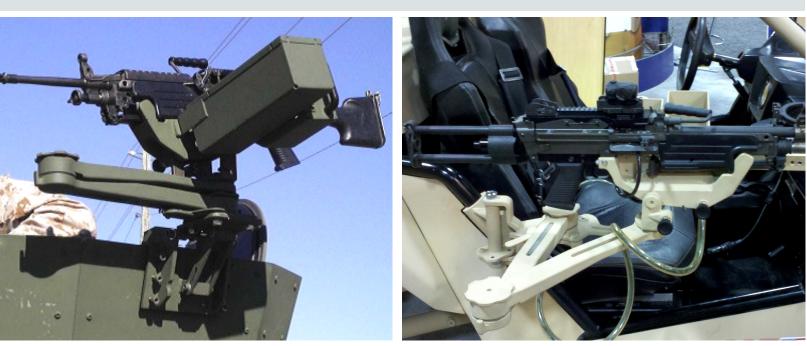

# **SWING MOUNT**

The Platt Swing Mount is designed to accommodate MAG58/M240 GPMG, Minimi/M249 light support weapon, PKM, M60, MG3, MG5, MK48 and Minimi 7.62mm machine guns. Constructed of either Stainless Steel or Aluminium, the double swing arm mount is ideal for installation on a wide variety of both soft-skinned and armoured vehicles.

### **Combat Proven by Coalition Forces in the MEAO**

W&E PLATT PTY LTD PO Box 438 Ingleburn NSW 1890 Australia P: +61 2 9829 0400 | E: sales@plattmounts.com www.plattmounts.com

# **ADAPTORS**

A range of adaptors are custom designed for Platt Swing Mounts to suit a wide variety of soft-skinned and armoured vehicles. Current capabilities include:

- Separator LAV
- 3 Inch / 4 Inch Separator
- **Clamp-on 30** (for Vertical armour surface)
- 'B' Pillar Clamp-on (Roll cage adaptor)
- Adjustable pedestal
- Stryker Adaptors