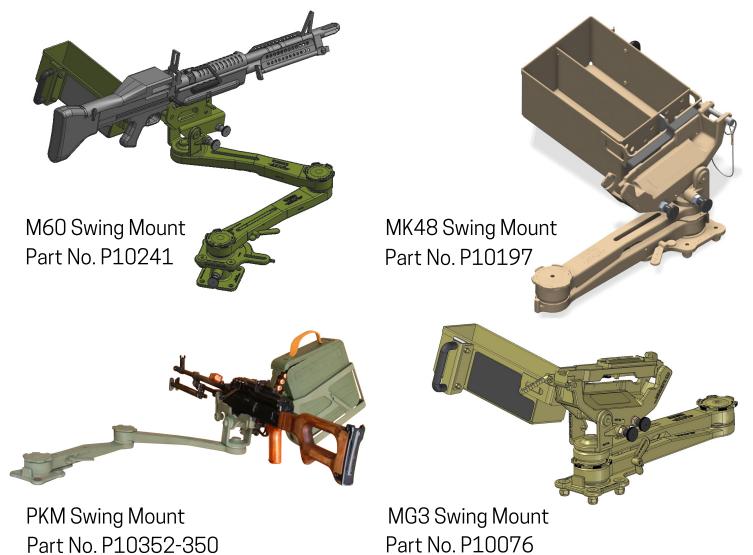

# **SWING MOUNT**

The Platt Swing Mount is designed to accommodate MAG58/M240 GPMG, Minimi/M249 light support weapon, PKM, M60, MG3, MG5, MK48 and Minimi 7.62mm machine guns. Constructed of either Stainless Steel or Aluminium, the double swing arm mount is ideal for installation on a wide variety of both soft-skinned and armoured vehicles.

## **Technical Specifications**

| Weapons fit:                                 | MAG58/M240, Minimi/M249, PKM,<br>MG3, MG5, M60, MK48 and Minimi<br>7.62mm |
|----------------------------------------------|---------------------------------------------------------------------------|
| <b>Ammunition Tray Capacity:</b>             | 7.62mm / 5.56mm - 200rounds                                               |
| Elevation/Depression:<br>Weapon Traverse:    | +80°/-45°<br>360° depending on mounting position                          |
| Stainless Steel Weight:<br>Aluminium Weight: | 20kg (excluding weapon)<br>15kg (excluding weapon) Part No.<br>P10040     |