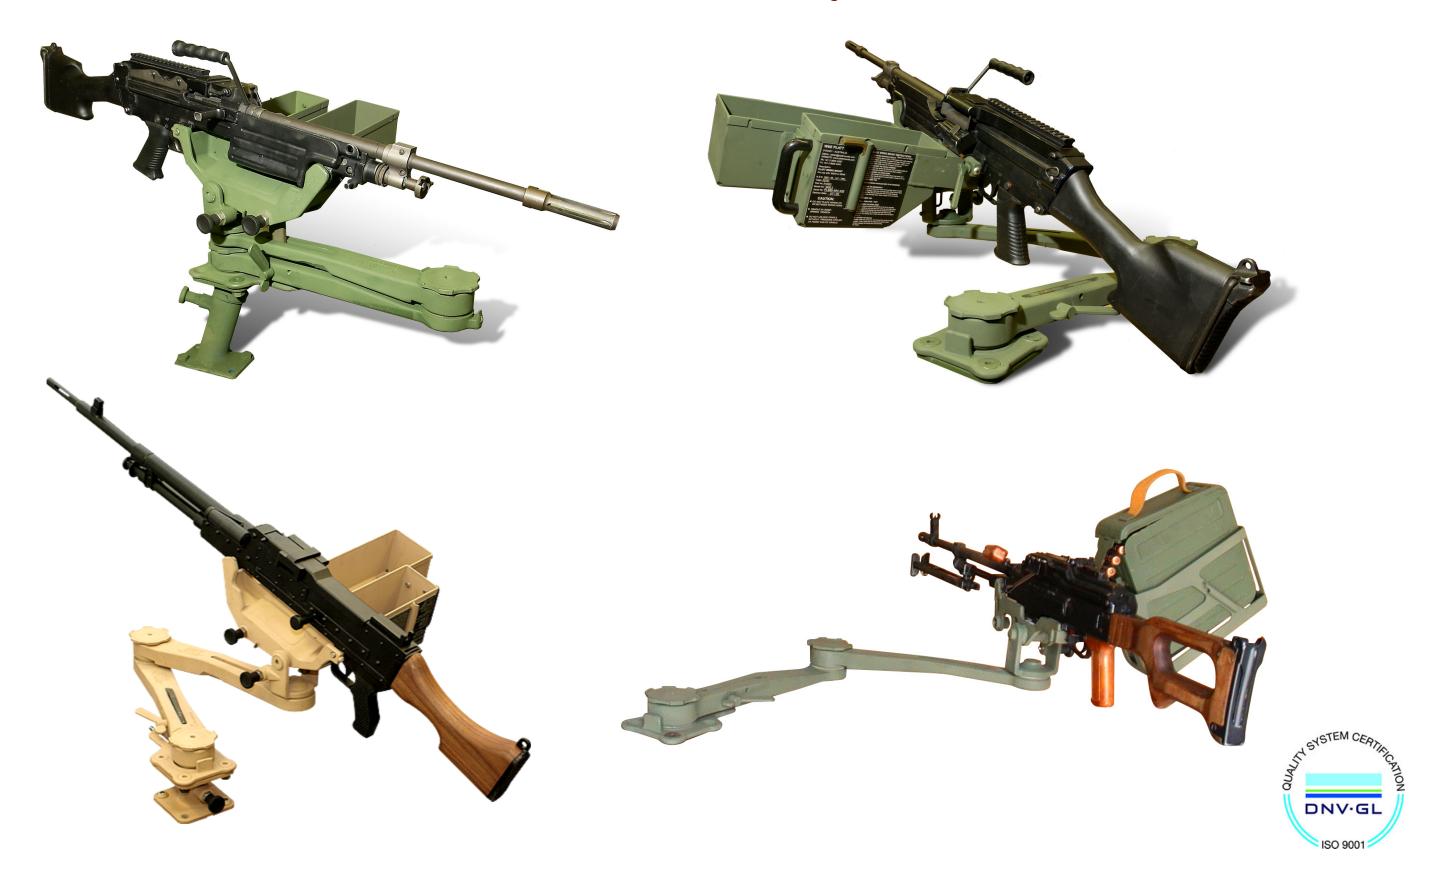

# **SWING MOUNT**

The Platt Swing Mount is designed to accommodate MAG58/M240 GPMG, Minimi/M249 light support weapon, PKM, M60, MG3, MG5, MK48 and Minimi 7.62mm machine guns. Constructed of either Stainless Steel or Aluminium, the double swing arm mount is ideal for installation on a wide variety of both soft-skinned and armoured vehicles.

## **Technical Specifications**

| Weapons fit:                                 | MAG58/M240, Minimi/M249, PKM,<br>MG3, MG5, M60, MK48 and Minimi<br>7.62mm |
|----------------------------------------------|---------------------------------------------------------------------------|
| <b>Ammunition Tray Capacity:</b>             | 7.62mm / 5.56mm - 200rounds                                               |
| Elevation/Depression:<br>Weapon Traverse:    | +80°/-45°<br>360° depending on mounting position                          |
| Stainless Steel Weight:<br>Aluminium Weight: | 20kg (excluding weapon)<br>15kg (excluding weapon) Part No.<br>P10040     |

# **SWING ARM MOUNT**

The Platt Swing Arm Mount is a low cost variant of the Platt Swing Mount designed to accommodate MAG58/M240 GPMG, Minimi/M249 and PKM, machine guns. Constructed of Stainless Steel, the single swing arm mount is ideal for installation on utility vehicles where a low cost solution is required. The Platt Swing Arm Mount incorporates integrated travel lock and a standard ammunition can.

### **Technical Specifications**

Weapons fit: **Elevation/Depression: Ammunition Tray Capacity:** Weapon Traverse: Weight:

MAG58/M240,M249/Minimi, MK48/7.62 Minimi

+40°/-30°

7.62mm - 200rounds

360° rotation