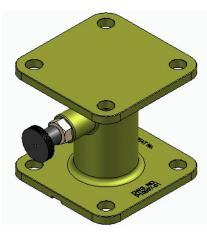

# **ADAPTORS**

A range of adaptors are custom designed for Platt Swing Mounts to suit a wide variety of soft-skinned and armoured vehicles. Current capabilities include:

- Separator LAV
- 3 Inch / 4 Inch Separator
- **Clamp-on 30** (for Vertical armour surface)
- 'B' Pillar Clamp-on (Roll cage adaptor)
- Adjustable pedestal
- Stryker Adaptors

**Clamp-on 30** bolted on the vertical shield surface (left); 'B' Pillar Clamp-on bolted on the roll bar (right)

Part No. P10352-350

3 Inch Separator - Part No. P10091

LAV Separator - Part No. P10090

Adjustable Pedestal Part No. P10596-50