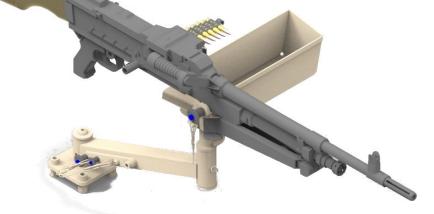

# **SWING ARM MOUNT**

The Platt Swing Arm Mount is a low cost variant of the Platt Swing Mount designed to accommodate MAG58/M240 GPMG, Minimi/M249 and PKM, machine guns. Constructed of Stainless Steel, the single swing arm mount is ideal for installation on utility vehicles where a low cost solution is required. The Platt Swing Arm Mount incorporates integrated travel lock and a standard ammunition can.

### Platt Swing Arm Mount at travel lock position

Low cost solution ideal for utility vehicle platforms