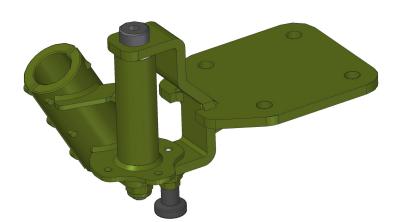

# **SWING MOUNT**

The Platt Swing Mount is designed to accommodate MAG58/M240 GPMG, Minimi/M249 light support weapon, PKM, M60, MG3, MG5, MK48 and Minimi 7.62mm machine guns. Constructed of either Stainless Steel or Aluminium, the double swing arm mount is ideal for installation on a wide variety of both soft-skinned and armoured vehicles.

# **SWING MOUNT**

## **KEY FEATURES**

- Combat proven by Coalition Forces in the MEAO
- Modern and low profile design
- IC431 Stainless Steel or Aluminium
- Smooth and reliable function through the use of bearing pivot points
- Maintenance-free
- Suitable for both Land and Sea platforms

## **Technical Specifications**

| Weapons fit:                                 | MAG58/M240, Minimi/M249, PKM,<br>MG3, MG5, M60, MK48 and Minimi<br>7.62mm |
|----------------------------------------------|---------------------------------------------------------------------------|
| <b>Ammunition Tray Capacity:</b>             | 7.62mm / 5.56mm - 200rounds                                               |
| Elevation/Depression:<br>Weapon Traverse:    | +80°/-45°<br>360° depending on mounting position                          |
| Stainless Steel Weight:<br>Aluminium Weight: | 20kg (excluding weapon)<br>15kg (excluding weapon) Part No.<br>P10040     |