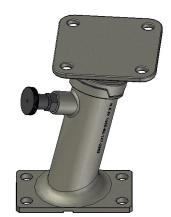

# **ADAPTORS**

A range of adaptors are custom designed for Platt Swing Mounts to suit a wide variety of soft-skinned and armoured vehicles. Current capabilities include:

- Separator LAV
- 3 Inch / 4 Inch Separator
- **Clamp-on 30** (for Vertical armour surface)
- 'B' Pillar Clamp-on (Roll cage adaptor)
- Adjustable pedestal
- Stryker Adaptors

**Clamp-on 30** bolted on the vertical shield surface (left); 'B' Pillar Clamp-on bolted on the roll bar (right)

Part No. P10352-350

3 Inch Separator - Part No. P10091

LAV Separator - Part No. P10090

Adjustable Pedestal Part No. P10596-50