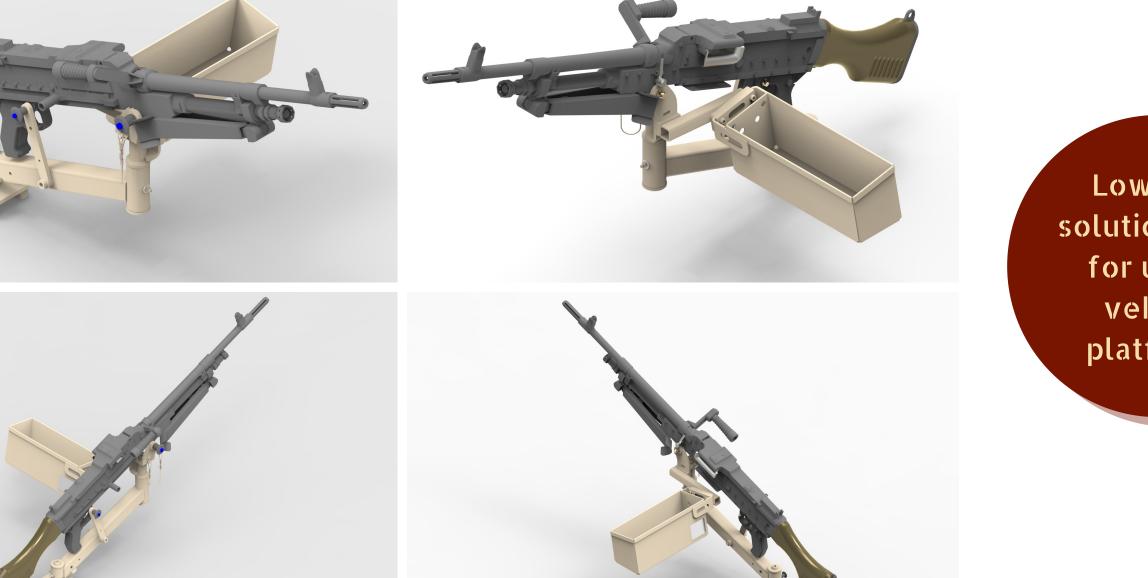

# **SWING ARM MOUNT**

The Platt Swing Arm Mount is a low cost variant of the Platt Swing Mount designed to accommodate MAG58/M240 GPMG, Minimi/M249 and PKM, machine guns. Constructed of Stainless Steel, the single swing arm mount is ideal for installation on utility vehicles where a low cost solution is required. The Platt Swing Arm Mount incorporates integrated travel lock and a standard ammunition can.

### Platt Swing Arm Mount at travel lock position

Low cost solution ideal for utility vehicle platforms