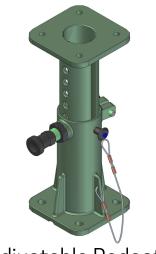

# **ADAPTORS**

A range of adaptors are custom designed for Platt Swing Mounts to suit a wide variety of soft-skinned and armoured vehicles. Current capabilities include:

- Separator LAV
- 3 Inch / 4 Inch Separator
- **Clamp-on 30** (for Vertical armour surface)
- 'B' Pillar Clamp-on (Roll cage adaptor)
- Adjustable pedestal
- Stryker Adaptors

**Clamp-on 30** bolted on the vertical shield surface (left); 'B' Pillar Clamp-on bolted on the roll bar (right)

Part No. P10352-350

3 Inch Separator - Part No. P10091

LAV Separator - Part No. P10090

Adjustable Pedestal Part No. P10596-50