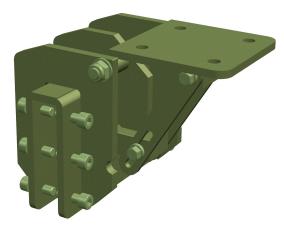

# **ADAPTORS**

A range of adaptors are custom designed for Platt Swing Mounts to suit a wide variety of soft-skinned and armoured vehicles. Current capabilities include:

- Separator LAV
- 3 Inch / 4 Inch Separator
- **Clamp-on 30** (for Vertical armour surface)
- 'B' Pillar Clamp-on (Roll cage adaptor)
- Adjustable pedestal
- Stryker Adaptors

**Clamp-on 30** bolted on the vertical shield surface (left); 'B' Pillar Clamp-on bolted on the roll bar (right)

Part No. P10352-350

3 Inch Separator - Part No. P10091

LAV Separator - Part No. P10090

Adjustable Pedestal Part No. P10596-50

4 Inch Separator - Part No. P10097

Clamp-on 30 - Part No. P10052

'B' Pillar Clamp-on Part No. P10646